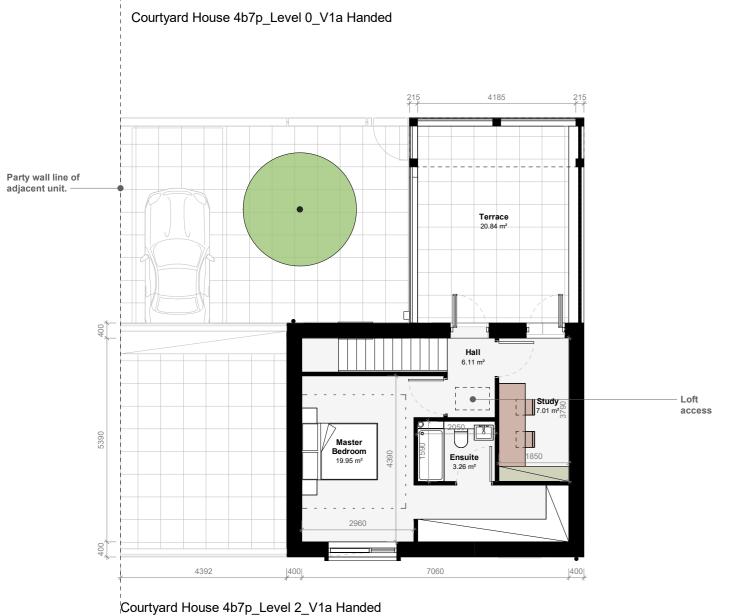

Plot 8

Area

Level 0 53 m<sup>2</sup> Level 1 59 m<sup>2</sup> Level 2 38 m<sup>2</sup>

TOTAL 150 m<sup>2</sup>

Glenveagh 4 bed target area: 131m<sup>2</sup>, 150m<sup>2</sup> & 175m<sup>2</sup>

Quantity

Courtyard House 4b7p\_Level 1\_V1a Handed