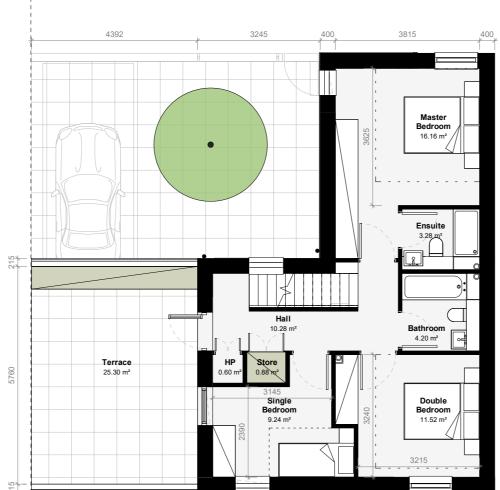

Plot 8

Area

Level 0 53 m<sup>2</sup> Level 1 59 m<sup>2</sup> Level 2 38 m<sup>2</sup>

TOTAL 150 m<sup>2</sup>

Glenveagh 4 bed target area: 131m<sup>2</sup>, 150m<sup>2</sup> & 175m<sup>2</sup>

Quantity

Courtyard House 4b7p\_Level 1\_V1a Handed